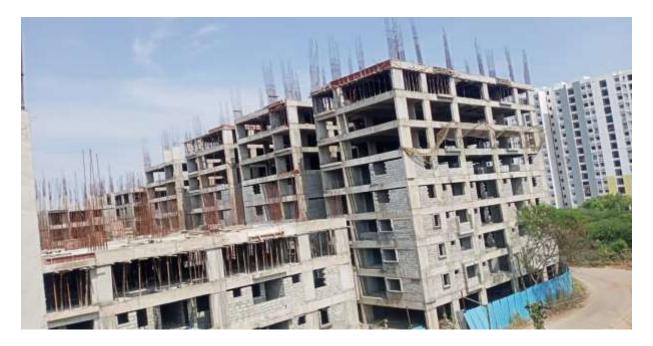

Block D2: Ninth Floor level slab First half concrete casting 100% completed. Shuttering and barbending work for Second half of Ninth floor level slab 65% completed and balance work on progress.

Block D3: Seventh Floor level slab First half concrete casting 100% completed. Barbending works for Second half of Seventh floor level slab on progress.

Progress Report No.30 (07.03.2017- 31.05.2021)

Community Hall: Third Floor level slab concrete casting 100% completed. Columns upto Fourth Floor level 100% completed.

Progress Report No.30 (07.03.2017- 31.05.2021)