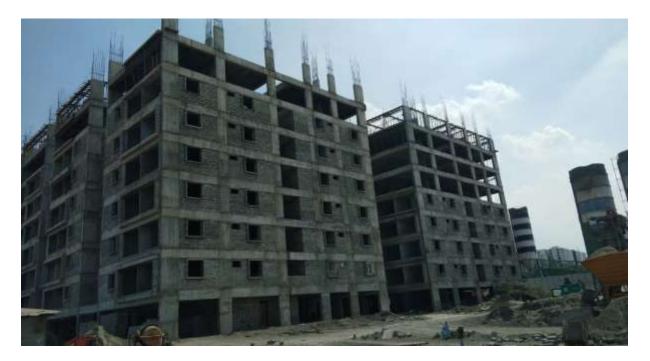

Block D1: Fourth Floor level slab First half concrete 100% completed. Slab shuttering works for second half of Fourth floor level 30 % completed and balance works on progress.

Progress Report No.30 (07.03.2017- 31.05.2021)

Block D2: Ninth Floor level slab First half concrete casting 100% completed. Shuttering and barbending work for Second half of Ninth floor level slab 65% completed and balance work on progress.

Block D3: Seventh Floor level slab First half concrete casting 100% completed. Barbending works for Second half of Seventh floor level slab on progress.

Progress Report No.30 (07.03.2017- 31.05.2021)

Community Hall: Third Floor level slab concrete casting 100% completed. Columns upto Fourth Floor level 100% completed.

Progress Report No.30 (07.03.2017- 31.05.2021)