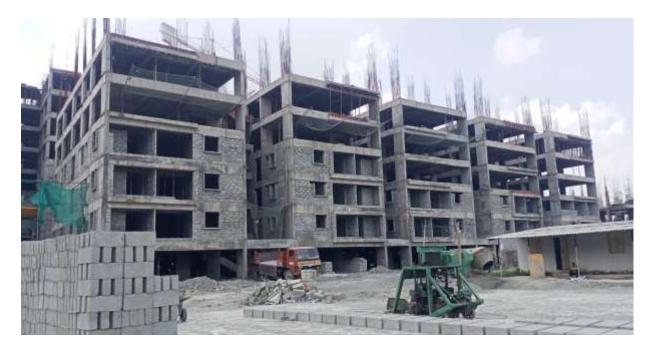

Progress Report No.30 (07.03.2017- 31.05.2021)

Block C1: Ninth Floor Level Slab First half Concrete casting 100 % completed. Slab Shuttering works for Second half on progress in Ninth Floor level.

Block C2: Columns upto Ninth floor level 75% completed and balance works on progress. Slab Shuttering works at First half of Ninth Floor level 25% completed.

Progress Report No.30 (07.03.2017- 31.05.2021)

Block C3: Sixth Floor level slab concrete 100% completed. Barbending works for Column upto Seventh floor level 25% completed and balance works on progress.