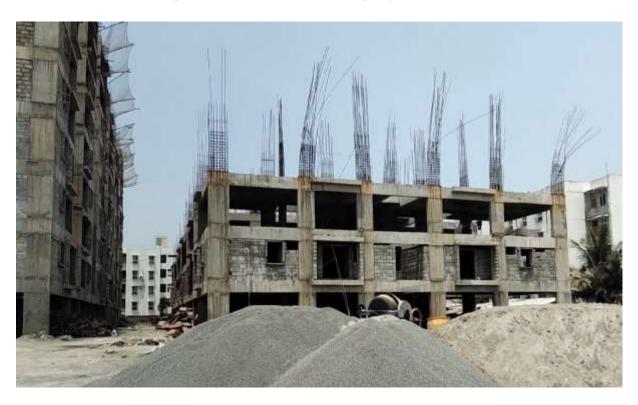

Progress Report No.30 (07.03.2017- 31.05.2021)

Block B1: Ninth Floor Level slab Concrete casting 100% completed. Slab.

Block B2: Third Floor Level slab concrete casting 100% completed. Bar bending works for Columns up to fourth floor level on progress.

Progress Report No.30 (07.03.2017- 31.05.2021)

Block C1: Ninth Floor Level Slab First half Concrete casting 100 % completed. Slab Shuttering works for Second half on progress in Ninth Floor level.

Block C2: Columns upto Ninth floor level 75% completed and balance works on progress. Slab Shuttering works at First half of Ninth Floor level 25% completed.

Progress Report No.30 (07.03.2017- 31.05.2021)

Block C3: Sixth Floor level slab concrete 100% completed. Barbending works for Column upto Seventh floor level 25% completed and balance works on progress.