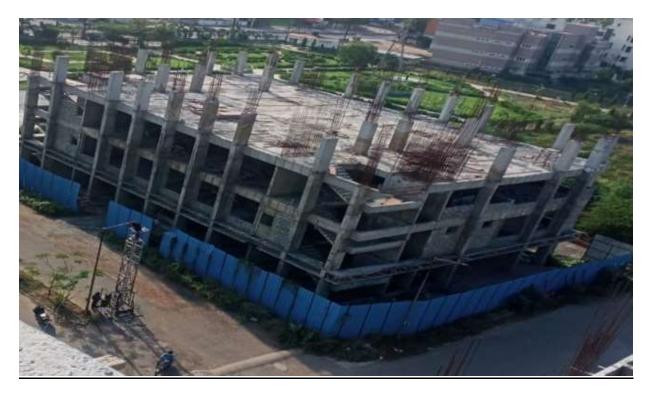

Progress Report No.30 (07.03.2017- 31.05.2021)

Block C1: Ninth Floor Level Slab First half Concrete casting 100 % completed. Slab Shuttering works for Second half on progress in Ninth Floor level.

Block C2: Columns upto Ninth floor level 75% completed and balance works on progress. Slab Shuttering works at First half of Ninth Floor level 25% completed.

Progress Report No.30 (07.03.2017- 31.05.2021)

Block C3: Sixth Floor level slab concrete 100% completed. Barbending works for Column upto Seventh floor level 25% completed and balance works on progress.