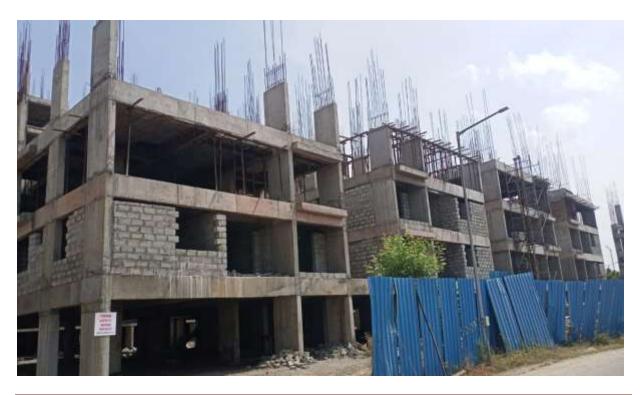

Block D1: Fourth Floor level slab First half concrete 100% completed. Slab shuttering works for second half of Fourth floor level 30 % completed and balance works on progress.

Progress Report No.30 (07.03.2017- 31.05.2021)

Block D2: Ninth Floor level slab First half concrete casting 100% completed. Shuttering and barbending work for Second half of Ninth floor level slab 65% completed and balance work on progress.

Block D3: Seventh Floor level slab First half concrete casting 100% completed. Barbending works for Second half of Seventh floor level slab on progress.