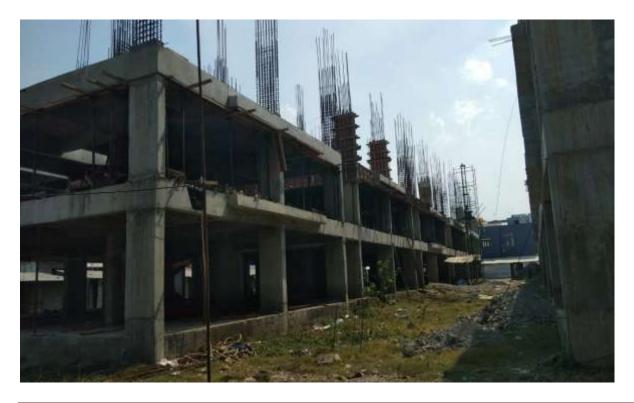

Progress Report No.30 (07.03.2017- 31.05.2021)

Block B1: Ninth Floor Level slab Concrete casting 100% completed. Slab.

Block B2: Third Floor Level slab concrete casting 100% completed. Bar bending works for Columns up to fourth floor level on progress.

Progress Report No.30 (07.03.2017- 31.05.2021)

Block C1: Ninth Floor Level Slab First half Concrete casting 100 % completed. Slab Shuttering works for Second half on progress in Ninth Floor level.

Block C2: Columns upto Ninth floor level 75% completed and balance works on progress. Slab Shuttering works at First half of Ninth Floor level 25% completed.