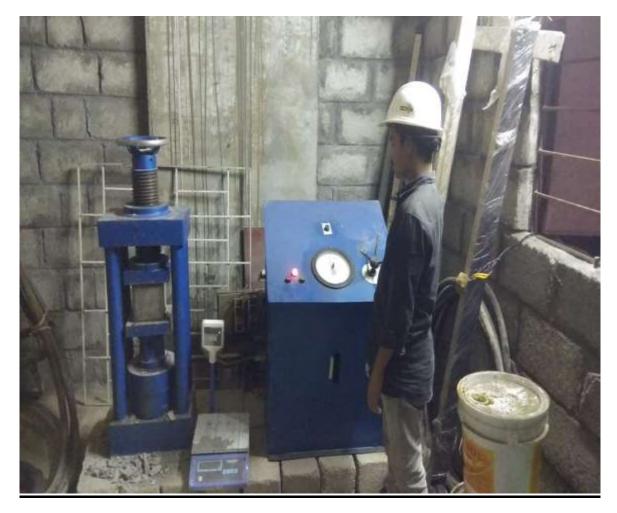

#### **Concrete Cube Compressive Strength Testing**

Progress Report No.30 (07.03.2017- 31.05.2021)