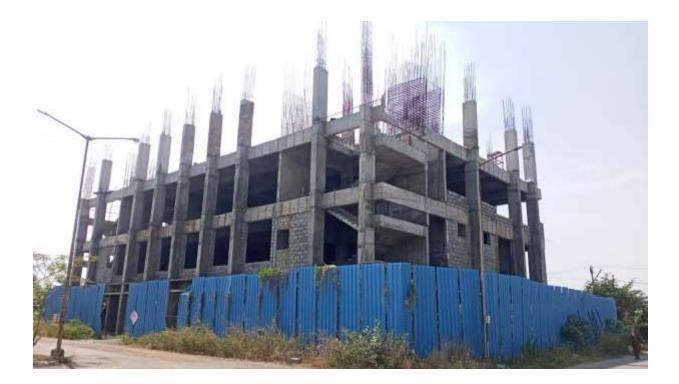

Progress Report No.30 (07.03.2017- 31.05.2021)

Block B1: Ninth Floor Level slab Concrete casting 100% completed. Slab.

Block B2: Third Floor Level slab concrete casting 100% completed. Bar bending works for Columns up to fourth floor level on progress.