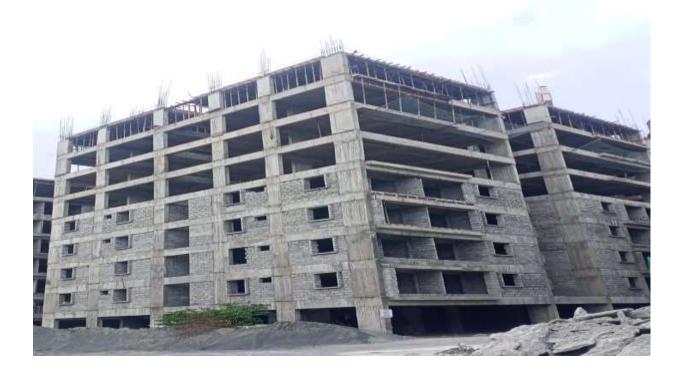

#### PHOTOGRAPHS OF WORK PROGRESS AS ON 31.05.2021

Block A1: Columns upto Fourth floor level 100% completed. Shuttering works in Fourth Floor level 35% completed and balance works on progress.

Block A2: Second Floor Level slab concrete casting 100% completed. Columns up to Third floor level 40% completed and balance work on progress

Progress Report No.30 (07.03.2017- 31.05.2021)

Block B1: Ninth Floor Level slab Concrete casting 100% completed. Slab.

Block B2: Third Floor Level slab concrete casting 100% completed. Bar bending works for Columns up to fourth floor level on progress.